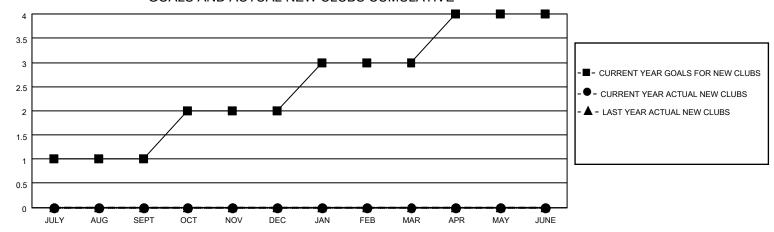

## GOALS AND ACTUAL NEW CLUBS CUMULATIVE

## MONTHLY MEMBERSHIP PROGRESS REPORT

LOCATION TEXAS District 2 S4 Results as of: 8/31/2020

| Clubs         |               |             |               | Members               |                        |                         |                                                    |  |
|---------------|---------------|-------------|---------------|-----------------------|------------------------|-------------------------|----------------------------------------------------|--|
|               | RESULTS FOR   | R 2020-2021 |               | RESULTS FOR 2020-2021 |                        |                         |                                                    |  |
| QUARTER       | NEW CLUB GOAL | NEW CLUBS   | DROPPED CLUBS | QUARTER MEME          | BER GROWTH NET<br>GOAL | MEMBER GROWTH<br>ACTUAL | DROPPED<br>MEMBERS ACTUAL<br>(including transfers) |  |
| JULY/AUG/SEPT | 1             | 0           | 1             | JULY/AUG/SEPT         | 20                     | 33                      | 24                                                 |  |
| OCT/NOV/DEC   | 1             | 0           | 0             | OCT/NOV/DEC           | 30                     | 0                       | 0                                                  |  |
| JAN/FEB/MAR   | 1             | 0           | 0             | JAN/FEB/MAR           | 30                     | 0                       | 0                                                  |  |
| APR/MAY/JUNE  | 1             | 0           | 0             | APR/MAY/JUNE          | 30                     | 0                       | 0                                                  |  |