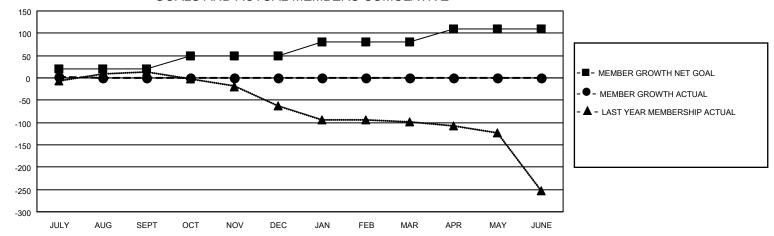

## GOALS AND ACTUAL MEMBERS CUMULATIVE

| DROPPED CLUBS: 1 |    | 12 CLUBS OF 72 ADDED 1 OR MORE<br>NEW MEMBERS | GENDER DISTRIBUTION  MALE 1,126 (59.17%)  FEMALE 777 (40.83%) |               |     |
|------------------|----|-----------------------------------------------|---------------------------------------------------------------|---------------|-----|
| DROPPED MEMBERS  |    |                                               | PEWALE                                                        | 777 (40.03%)  |     |
| DECEASED         | 8  | CLICK HERE FOR CUMULATIVE                     | TOTAL FAMILY UNIT MEMBERS                                     |               | 315 |
| CLUB CANCELLED   | 0  | MEMBERSHIP DATA                               | EANULY MEMBER                                                 | O DAVINO HALE | 162 |
| OTHER 16         |    |                                               | FAMILY MEMBERS PAYING HALF DUES                               |               | 102 |
| TOTAL            | 24 |                                               |                                                               |               |     |

## MONTHLY MEMBERSHIP PROGRESS REPORT

LOCATION TEXAS District 2 S4 Results as of: 8/31/2020

| Clubs         |               |             |               | Members               |                        |                         |                                                    |  |
|---------------|---------------|-------------|---------------|-----------------------|------------------------|-------------------------|----------------------------------------------------|--|
|               | RESULTS FOR   | R 2020-2021 |               | RESULTS FOR 2020-2021 |                        |                         |                                                    |  |
| QUARTER       | NEW CLUB GOAL | NEW CLUBS   | DROPPED CLUBS | QUARTER MEME          | BER GROWTH NET<br>GOAL | MEMBER GROWTH<br>ACTUAL | DROPPED<br>MEMBERS ACTUAL<br>(including transfers) |  |
| JULY/AUG/SEPT | 1             | 0           | 1             | JULY/AUG/SEPT         | 20                     | 33                      | 24                                                 |  |
| OCT/NOV/DEC   | 1             | 0           | 0             | OCT/NOV/DEC           | 30                     | 0                       | 0                                                  |  |
| JAN/FEB/MAR   | 1             | 0           | 0             | JAN/FEB/MAR           | 30                     | 0                       | 0                                                  |  |
| APR/MAY/JUNE  | 1             | 0           | 0             | APR/MAY/JUNE          | 30                     | 0                       | 0                                                  |  |